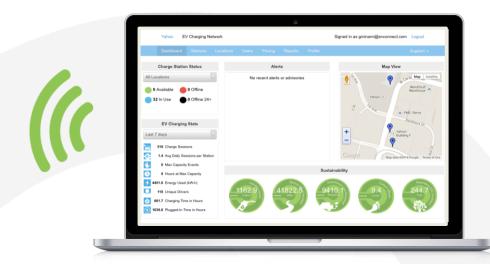

#### **Operator Portal**

## **Smart Charging Worth the Extra Cost**

- Collect payment from drivers
- Control who and how long stations used
- Maximize station usage
- Know real-time status of station availability
- Enable driver communications
- Manage charging loads
- Provide data analytics